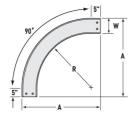

## Cablofil CCS-A-90HB36-06 AL 6W 90 SLD 36R HB

Part No. P400038

Aluminum cable channel is perfect for industrial installations with limited cables. Ribbed Splices are stronger and allow for longer spans. Optional snap in hardware speeds up installation.



## Features & Benefits

Strong and easy to install aluminum construction

1.75 in

## Specifications

Product Height US

## General Info

| Cablofil     | Finish            | Aluminum                       |
|--------------|-------------------|--------------------------------|
| 800388475212 | Country Of Origin | Mexico                         |
|              |                   |                                |
| 6.0 in       | Product Weight US | 5.45 lb                        |
|              | 800388475212      | 800388475212 Country Of Origin |