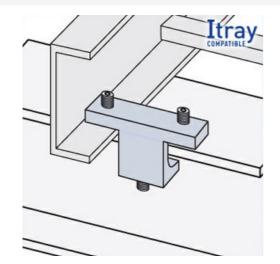

## Cablofil I-Beam Hold Down Clamp/Expansion Guide Part No. P600427

The aluminum I-beam design of ITray is perfect for industrial installations with large diameter cables in long span situations, minimizing total tray width and creating a smooth transition between straight sections and fittings. A structural offset in the sidewall creates strong, mid-span splices that need fewer supports. Each splice snaps in place and stays without holding, Additionally, only four bolts are needed for each splice reducing hardware needs by 50%. These features allow Itray to be installed up to 30% faster than standard tray.

## Features & Benefits

Designed for use with all trays.