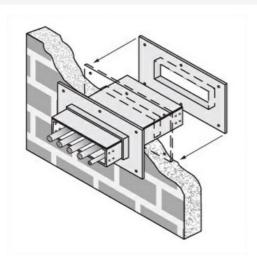

## Cablofil Wall Penetration Sleeve

Part No. P600879

Choose from an extensive selection of metallic ladder tray with a variety of rung and bottom styles to choose from. Finishes include steel, 304L and 316L stainless steel to meet the needs of any application. Rail heights range from 4" to 7" and width sizes are available up to 36".