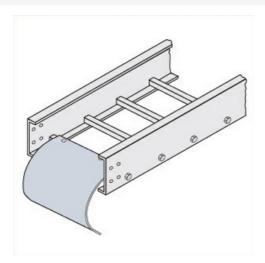

## Cablofil Cable Dropout Part No. P604148

Choose from an extensive selection of metallic ladder tray with a variety of rung and bottom styles to choose from. Finishes include steel, 304L and 316L stainless steel to meet the needs of any application. Rail heights range from 4" to 7" and width sizes are available up to 36".

## Features & Benefits

Smooth radius for cable drops