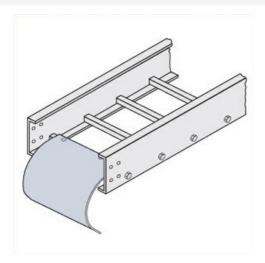

## Cablofil **Cable Dropout**

Part No. P604156

Choose from an extensive selection of metallic ladder tray with a variety of rung and bottom styles to choose from. Finishes include steel, 304L and 316L stainless steel to meet the needs of any application. Rail heights range from 4" to 7" and width sizes are available up to 36".

## Features & Benefits

Smooth radius for cable drops