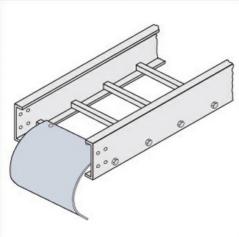

## Cablofil Cable Dropout Part No. P604212

Choose from an extensive selection of metallic ladder tray with a variety of rung and bottom styles to choose from. Finishes include steel, 304L and 316L stainless steel to meet the needs of any application. Rail heights range from 4" to 7" and width sizes are available up to 36".

## Features & Benefits

Smooth radius for cable drops