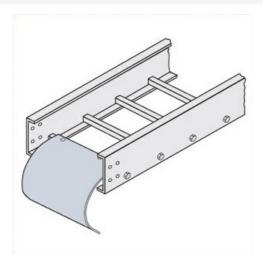

## Cablofil **Cable Dropout**

Part No. P604223

Choose from an extensive selection of metallic ladder tray with a variety of rung and bottom styles to choose from. Finishes include steel, 304L and 316L stainless steel to meet the needs of any application. Rail heights range from 4" to 7" and width sizes are available up to 36".

## Features & Benefits

Smooth radius for cable drops