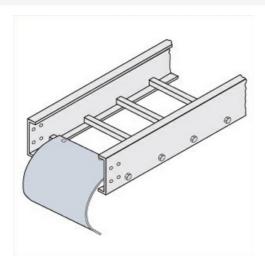

## Cablofil **Cable Dropout**

Part No. P604232

Choose from an extensive selection of metallic ladder tray with a variety of rung and bottom styles to choose from. Finishes include steel, 304L and 316L stainless steel to meet the needs of any application. Rail heights range from 4" to 7" and width sizes are available up to 36".

## Features & Benefits

Smooth radius for cable drops