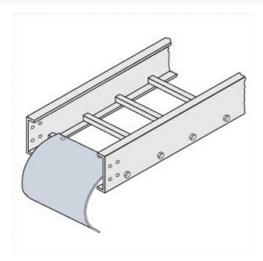

## Cablofil Cable Dropout

Part No. P604234

Choose from an extensive selection of metallic ladder tray with a variety of rung and bottom styles to choose from. Finishes include steel, 304L and 316L stainless steel to meet the needs of any application. Rail heights range from 4" to 7" and width sizes are available up to 36".

## Features & Benefits

Smooth radius for cable drops