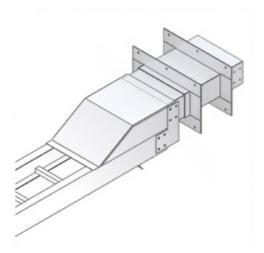

Cablofil Outdoor Conversion for Wall Penetration Part No. P606931

Choose from an extensive selection of metallic ladder tray with a variety of rung and bottom styles to choose from. Finishes include steel, 304L and 316L stainless steel to meet the needs of any application. Rail heights range from 4" to 7" and width sizes are available up to 36".