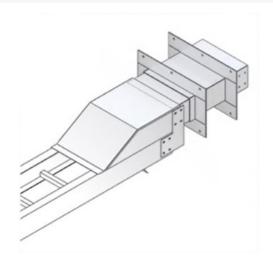

### **Outdoor Conversion for Wall Penetration**

Part No. P630079

Choose from an extensive selection of metallic ladder tray with a variety of rung and bottom styles to choose from. Finishes include steel, 304L and 316L stainless steel to meet the needs of any application. Rail heights range from 4" to 7" and width sizes are available up to 36".

### Features & Benefits

Order Wall penetration sleeve separately