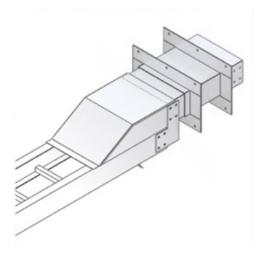

Cablofil Outdoor Conversion for Wall Penetration Part No. P630080

Choose from an extensive selection of metallic ladder tray with a variety of rung and bottom styles to choose from. Finishes include steel, 304L and 316L stainless steel to meet the needs of any application. Rail heights range from 4" to 7" and width sizes are available up to 36".

## Features & Benefits

Order Wall penetration sleeve separately