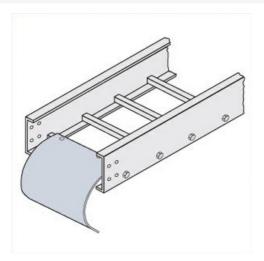

## Cablofil R-0254-24-ZN-BK RUNWAY CABLE DROPOUT KIT

Part No. P641963

Cable Runway is available with tubular side rails that are lightweight yet strong and utilize rungs are made of tubular steel. Powdercoated finish is available in standard black.