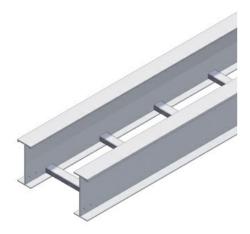

## Cablofil Long Span Aluminum Straight Sections

Part No. P642354

This product line is designed for applications with extremely heavy loads and long spans. Tray systems are available in lengths of 30 and 40 feet to accommodate 30-40 foot support spans.

## Features & Benefits

NEMA TRAY TYPE: Two Rail Ladder NEMA CLASS: 20C+

CSA CLASS: N/A MATERIAL: Extruded aluminum alloy 6063-T6

BOTTOM: 1-5/8" wide strut rung FINISH: Plain

CONSTRUCTION: Arc welded TRAY SERIES: Series 2 (5" tangent)