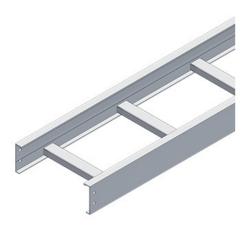

## Cablofil 6" Steel Straight Sections

Part No. P642594

Choose from an extensive selection of metallic ladder tray with a variety of rung and bottom styles to choose from. Rail heights range from 4"" to 7"" and width sizes are available up to 36"".