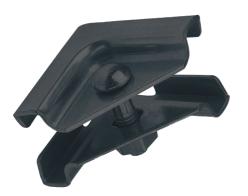

Ortronics CORNER CLAMP KIT2 CORNER CLAMPS - BK Part No. P820147HB

Clamps are used to junction runway sections together in a variety of configurations. Whether sections are extended in-line or junctioned perpendicularly or are transitioned from horizontal to vertical, clamps provide a solid connection to assure the runway layout will provide the necessary support for your cabling.

## Features & Benefits

Clamps are used to junction runway together: Creates a 90 degree junction splice.