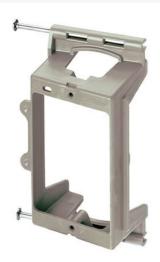

## On-Q 1-Gang Low Voltage Captive Nails

Part No. PLV1R

1-Gang Low Voltage Captive Nails. Cable-tie ports safely hold cables away from drywall during trim out

Yes

## Features & Benefits

1-Gang Low Voltage Captive Nails