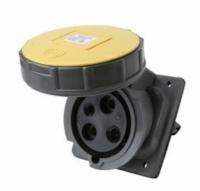

## Pass and Seymour 16A Pin and Sleeve International Watertight Receptacle

Part No. PS416R9W

Triple-Pole, 4-Wire, Pin and Sleeve Watertight Receptacle. 16A, 200/250V.

An exclusive, hinged cord grip eliminates loose parts that get lost.

Products come completely ready to wire, for quick, simple installation.

Shrouded, nickel-plated, solid-brass pins provide corrosion protection and excellent conductivity.