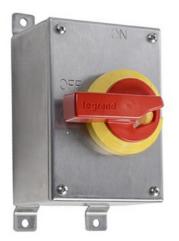

Pass and Seymour Stainless Steel Safety Switch with Auxiliary Contact, 30 Amps Part No. PSDS30AX

30 Amps Stainless Steel Safety Switch with Auxiliary Contact.Legrands 316-Grade Stainless Steel Safety Switches are designed to provide superior corrosion resistance in harsh environments like food and beverage processing plants where wash down/hose down at extreme temperatures is a daily necessity, as well as environments where salts, acids, and chemicals are prevalent. Legrands Stainless Steel Safety Switches with NEMA 4X/12, IP66, 67, and 69K ratings are the best solution for durability and personnel safety in any environment.