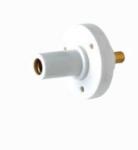

Pass and Seymour Series 15 Panel Mounts Part No. PSMFRSW

150A 600V FMALE CAM TS PNL MT

## Features & Benefits

Nylon housing provides outstanding impact and chemical resistance. Heavy-duty brass male and female contacts provide a superior and consistent means of conductivity. Heavy-duty hex set screws (available on double set screw version only) allow greater termination torque.

## General Info

| Product Line          | Pass & Seymour | Color | White |
|-----------------------|----------------|-------|-------|
| Country Of Origin     | Mexico         |       |       |
| Technical Information |                |       |       |
| Amperage              | 150 A          |       |       |