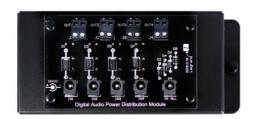

## On-Q **Discontinued - Digital Audio Power Distribution Module** Part No. PW1020

The Digital Audio Power Distribution Module provides power for up to four Digital Audio Amplified Keypads. Use of a <u>PW1060</u> Power Supply is also required. Keypads a