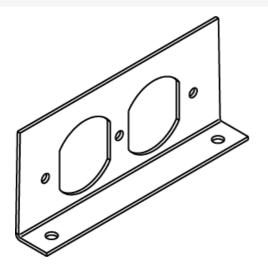

## Wiremold **RFB4-SS Series Internal Duplex Receptacle Bracket** Part No. RFB-RB-SS

Accepts standard 15A and 20A duplex receptacles. NOTE: For RFB4-SS Series Floor Boxes only. For use on tile, terrazzo, carpet, or wood covered floors. Additional configurations available. Please consult your local Sales Representative for more information.

## Features & Benefits

Accepts standard 15A and 20A duplex receptacles. NOTE: For RFB4-SS Series Floor Boxes only. For use on tile, terrazzo, carpet, or wood covered floors. Additional configurations available. Please consult your local Sales Representative for more information.