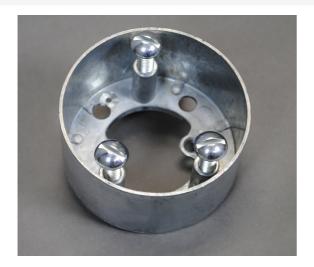

## Wiremold Source 1 Extension Ring

Part No. S1ER-2

Extension ring - mounts on top of 437 Attaching Ring. Includes extension ring and three mounting screws. 4" (102mm) 0.D. 7/8" ring depth.

## Features & Benefits

Extension ring - mounts on top of 437 Attaching Ring. Includes extension ring and three mounting screws. 4" (102mm) O.D. 7/8" ring depth.