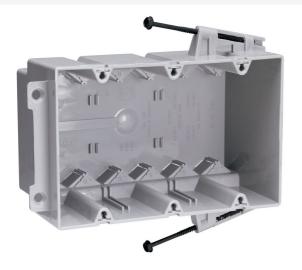

## Pass and Seymour Screw Mount Steel Stud Box with Quick/Click

Part No. S354RACS

Triple Gang, Screw MountSteel Stud Box with captive Combo Head Self-Tapping Mount Screws on Each End. Six Auto/Clamps on Each End. 50 pack.

Screws have combination Hex/Phillips washer heads.

Can be used for steel, aluminum, or wood studs.

Locator ribs ensure proper alignment on stud and proper offset depth.

Specially designed drill point rapidly penetrates medium gauge steel studs.

Quick/Click feature on wall boxes offers fast and dependable installation of devices.

Molded of high-impact thermoplastic.