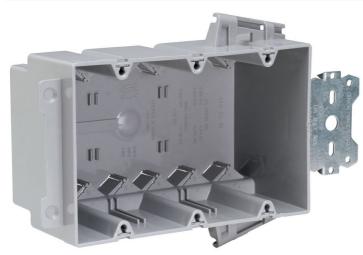

## Pass and Seymour Wood and Steel Stud Bracket Box with Quick/Click

Part No. S354S50AC

Triple Gang, Wood and Steel Stud Bracket Box with Quick/Click. 3/8-inch offset for wood and steel stud mounting. Six Auto/Clamps on each end. For use with 3/8-inch to 5/8-inch wallboard.

## Features & Benefits

Available in single, two, three, four gang and 4 inch square boxes.

Single gang include Quick/Entry feature.

Unique offset tab assures proper alignment to wall face.

Can be used for steel, aluminum, or wooden studs.

Molded of high-impact thermoplastic.

Two, three and four gang boxes and 4 inch square include exclusive Auto/Clamp feature.

Quick/Click feature offers fast and dependable installation of devices (single, two, three, and four gang).

Available with 3/8 inch offsets.

Can be installed on steel studs with most standard crimping tools in addition to CT1 Crimping Tool.