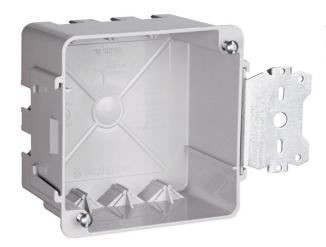

## Pass and Seymour 4-in Square box with Threaded Mounting Holes

Part No. S4435SAC

4-inch Square Box with Threaded Mounting Holes for Wood and Steel Stud Mounting. Three Auto/Clamps each end, Two on side opposite bracket. Two #8 mounting screws factory installed.

## Features & Benefits

Auto/Clamps on each end eliminate the need for separate cable clamps.

Easy installation, rectangular cutout.

Constructed of impact-resistant thermoplastic.