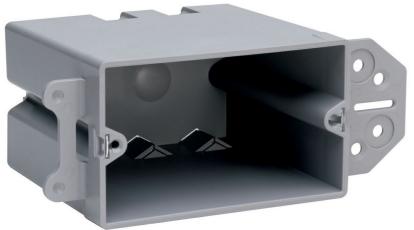

## Pass and Seymour Steel Stud Bracket Box with Quick/Click

Part No. SH122B

Single-Gang. Horizontal. 1/2-inch offset for wood or steel stud mount. Two stabilizer legs. 100 pack.

### Features & Benefits

Quick/Click feature offers fast and dependable installation of devices (single, two, three, and four gang).

Can be used for steel or wooden studs.

Molded of high-impact thermoplastic.

Unique offset tab assures proper alignment to wall face.

Can be installed on steel studs with most standard crimping tools in addition to CT1 Crimping Tool.