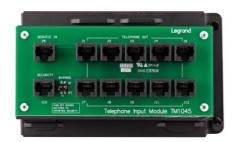

## On-Q 10-Way RJ45 Telephone Module with RJ31X

Part No. TM1045

This telephone module distributes up to 4 incoming telephone lines (RJ45) to 10 locations.

plated Gold over Nickel, Phosphor

Bronze contacts

| Supports up to 10 locations           | Includes RJ31X line seizure port for security installations |                    |              |
|---------------------------------------|-------------------------------------------------------------|--------------------|--------------|
| Mounting bracket included             | UL listed                                                   |                    |              |
| Specifications                        |                                                             |                    |              |
| General Info                          |                                                             |                    |              |
| Product Line                          | On-Q                                                        | UPC Number         | 804428066910 |
| Country Of Origin                     | China                                                       | Application Sector | Residential  |
| Listing Agencies / 3rd Party Agencies |                                                             |                    |              |
| cULus Listed                          | Yes                                                         |                    |              |
| Additional Information                |                                                             |                    |              |
| Product Environmental Profile         | Yes                                                         |                    |              |