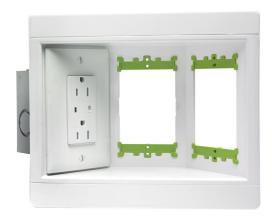

# Pass and Seymour Three Gang Recessed TV Box with Metal Electrical Box, White Part No. TV3WMTVSSW

Three Gang recessed TV Box with metal electrical box, White. TV Frame supports line and/or low voltage devices.

### Features & Benefits

Plastic Recessed Frame M118W steel electrical box

Concentric knock outs 1/2" or 3/4"

Accepts MC, AC, Romex or Conduit