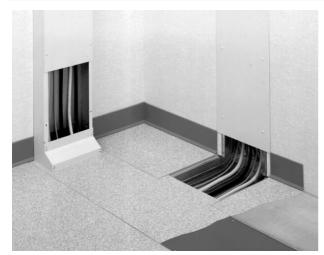

## Wiremold WD 18INW 31/2IND T W/SWEEP CORNER

Part No. WD18W350-T-RADI

Wallduct is commonly used in the healthcare market to feed wires and cables from electric and communication cabinets to X-ray and MRI equipment. See typical application shown. Because some healthcare equipment requires nonmetallic material in the surrounding area, aluminum Wallduct is used in scan rooms. The equipment and control rooms generally use steel Wallduct.