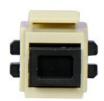

## On-Q **Discontinued - MT-RJ Multimode Fiber Keystone Coupler Insert** Part No. WP1211IV

This MT-RJ multimode fiber female-to-female coupler allows users to add fiber optic cable support to their structured wiring systems. Quick and easy to install, this coupler fits in faceplates and blank patch panels.

## Features & Benefits

Gold-plated 3.5mm coupler insert

Feed-through design

Perfect for keystone patch panel application

Taiwan, Province Of China