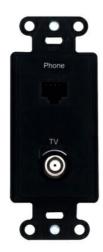

# On-Q **Discontinued - Pre-Configured 2-Port Strap, Phone-TV, Black** Part No. WP3211BK

Provide phone and TV in one decorator opening with this preconfigured strap.

#### **Technical Information**

| Cutout | 1 F, 1 RJ45 | Orientation | Vertical |
|--------|-------------|-------------|----------|
|        |             |             |          |