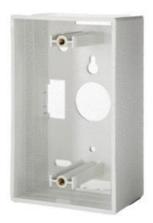

On-Q Single-Gang Surface Mount Box, White Part No. WP3409WH

Mount any single gang device directly to the surface of a wall with this mount box.