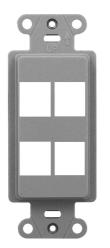

On-Q Discontinued - 4-Port Decorator Outlet Strap, Gray Part No. WP3414GY

The non-flexing design of the On-Q Decorator Outlet Strap provides security when plugging and unplugging cables. Steel threaded inserts with recessed hex design to reduce spin for faceplate mounting and easy leveling to compensate for off-center boxes<

## Features & Benefits

Supports Keystone Inserts, with most insert combinations compatible
Outlets mount in On-Q Installation Brackets or low voltage mud rings.

Snap-in identification icons available.
Fits decorator-style faceplates.