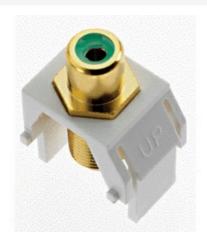

## On-Q **Discontinued - Green RCA to F-Connector, White** Part No. WP3463WH

This high quality insert is for use in all Keystone Wall Plates

## Features & Benefits

Standard RCA front jack

F-coaxial rear for high quality audio and video distribution.

Supports distribution of home audio, home theater audio, and video.