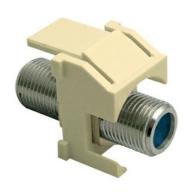

## On-Q Recessed Nickel Self-Terminating F-Connector, Light Almond 10-Pack Part No. WP3481LA10

This high quality insert is for use in all Keystone Wall Plates

## Features & Benefits

Recessed hex nut does not allow jack rotation Outlets mount in On-Q Installation Brackets or low voltage mud rings

Snap-in identification icons available Fits decorator-style faceplates