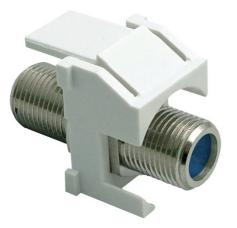

On-Q Recessed Nickel Self-Terminating F-Connector, White Part No. WP3481WH

804428024774

This high quality insert is for use in all Keystone Wall Plates