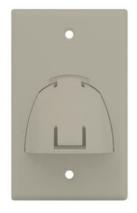

## On-Q

Discontinued - Single Gang Hinged Bullnose Wall Plate, Light Almond Part No. WP9001LA

The Bullnose Wall Plate is a unique cable management solution. Its hinged design provides four distinct configurations for flexible routing of low voltage cables inside the wall. just turn and snap the scoop for your preferred setup.

## Features & Benefits

Conceals cables inside the wall behind flat panel TV, amplifier, Hinged scoop allows for flexible routing of low voltage or other audio/video devices

Ideal for cables with large A/V connectors

Available in White, Black

cables into and out of the wall

Conceals up to six cables