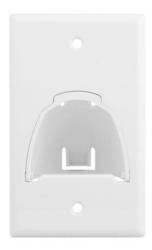

## On-Q Single Gang Hinged Bullnose Wall Plate, White

Part No. WP9001WH

The Bullnose Wall Plate is a unique cable management solution. Its hinged design provides four distinct configurations for flexible routing of low voltage cables inside the wall. just turn and snap the scoop for your preferred setup.

## Features & Benefits

Conceals cables inside the wall behind flat panel TV, amplifier, or other audio/video devices

Ideal for cables with large A/V connectors

Available in White, Black

Hinged scoop allows for flexible routing of low voltage cables into and out of the wall

Conceals up to six cables