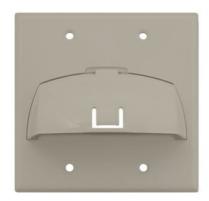

## On-Q **Double Gang Hinged Bullnose Wall Plate, Light Almond** Part No. WP9002LA

The Bullnose Wall Plate is a unique cable management solution. Its hinged design provides four distinct configurations for flexible routing of low voltage cables inside the wall pust turn and snap the scoop for your preferred setup.

## Features & Benefits

Connects up to 7 speakers and a subwoofer

Hinged scoop allows for flexible routing of low voltage cables into and out of the wall

Ideal for cables with large A/V connectors Conceals up to: 14 cables