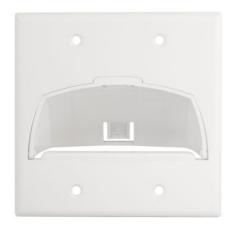

## On-Q Double Gang Hinged Bullnose Wall Plate, White

Part No. WP9002WH

The Bullnose Wall Plate is a unique cable management solution. Its hinged design provides four distinct configurations for flexible routing of low voltage cables inside the wall just turn and snap the scoop for your preferred setup.

## Features & Benefits

Connects up to 7 speakers and a subwoofer

Hinged scoop allows for flexible routing of low voltage cables into and out of the wall

Ideal for cables with large A/V connectors Conceals up to: 14 cables