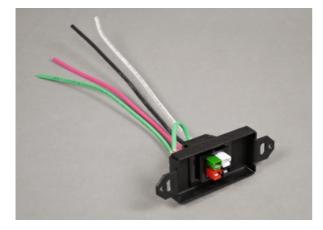

Wiremold Discontinued - Quick Disconnect Connector Part No. WSMP-QD

Male connector in decorator sized plate with 18" leads. (Decorator faceplate not included.)