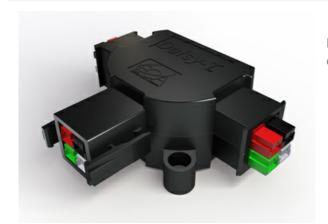

## Wiremold Discontinued - T Connector

Part No. WSMP-T

MFM connectors for starting power runs from the center of a table or auditorium seating applications.