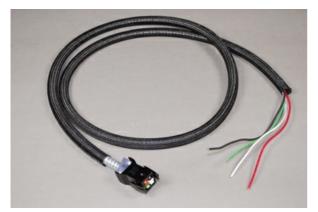

## Wiremold Discontinued - Hardwire Starter Cable

Part No. WSMPHWSC72

72", multi-circuit, black starter cable with cover with 12" leads on one end and a female connector on the other.