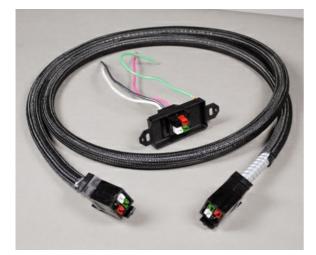

Wiremold Discontinued - Quick Disconnect Insert and Cable Part No. WSMPQDSFF

Single connector with 18" leads in decorator footprint for wall or floor outlets with 72" female/female interconnecting cable and cable cover.