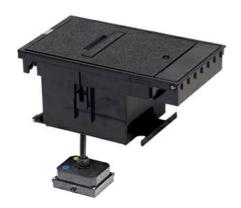

## Wiremold

Exterior Box Cover Assembly, Single NEMA L14-20R Locking Receptacle, Black (COVER ONLY)

Part No. XB814CL1420BK

Legrand's Outdoor Ground Box delivers safe, permanent power to any outdoor space. The durable in-ground box has been tested to ensure safe operation in any weather condition- all year round. Perfect for commercial settings, the Outdoor Ground Box conveniently provides power, communications, and A/V while seamlessly blending into any landscape.