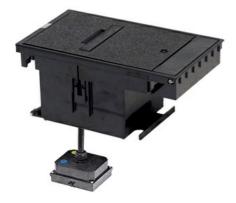

## Wiremold

Exterior Box Cover Assembly, Single NEMA L15-20R Locking Receptacle, Black (COVER ONLY) Part No. XB814CL1520BK

Legrand's Outdoor Ground Box delivers safe, permanent power to any outdoor space. The durable in-ground box has been tested to ensure safe operation in any weather condition- all year round. Perfect for commercial settings, the Outdoor Ground Box conveniently provides power, communications, and A/V while seamlessly blending into any landscape.