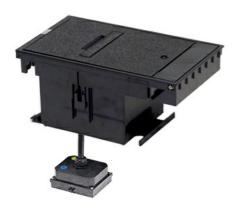

## Wiremold

Exterior Box Cover Assembly, Single NEMA L16-30R Locking Receptacle, Black (COVER ONLY)

Part No. XB814CL1630BK

Legrand's Outdoor Ground Box delivers safe, permanent power to any outdoor space. The durable in-ground box has been tested to ensure safe operation in any weather condition- all year round. Perfect for commercial settings, the Outdoor Ground Box conveniently provides power, communications, and A/V while seamlessly blending into any landscape.